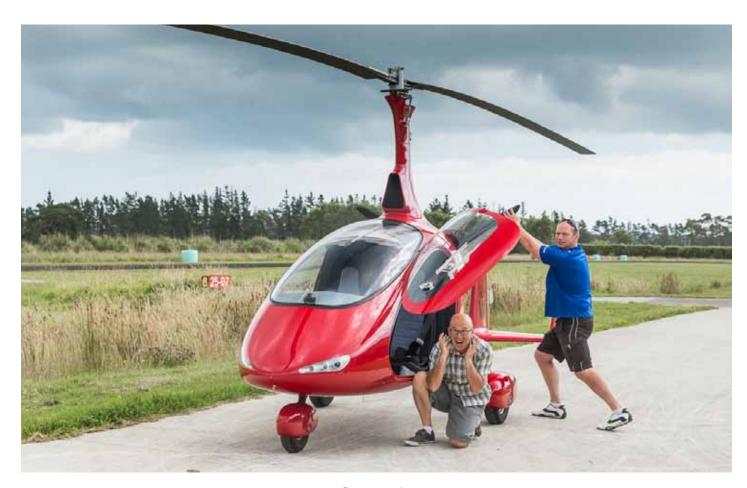

Last week I had a terrific time being flown around in Derek Willis's Auto Gyro. I've not been in this type of aircraft before, or a helicopter so I didn't know what to expect.

We started flying out of Parakai airfield and flew over the west coast beaches then over the Waitakere ranges, across Auckland City including a circuit of the Sky Tower before returning via Pt Chevalier. The Auto Gyro offers great views, and is very pleasant to fly in with no jolts, this is probably Derek's great flying too!

The aerial perspective was great for an enthusiastic photographer like myself and I'm super keen to go for another flight before summer is out. The gyro can also 'hover' – or very slowly fly over a target – I mean house.... (Rob's words) so if anyone wants to photograph their own house or a particular landmark it is an awesome platform.

I'm thankful to Derek for the great flight.

Peter H.

The opportunity to have an Auto Gyro flight exists for IPMS Auckland club members. An email to club members has been circulated with contact details. If you wish to have a flight and have not received it, please contact Peter Foxley the club secretary.