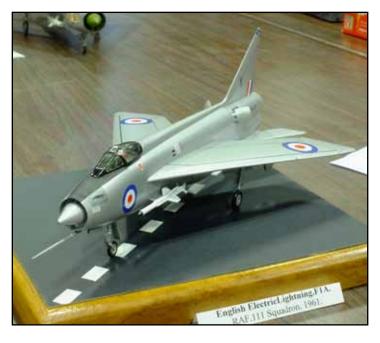

ke myself and I'm super keen to go for another flight before summer is out. The gyro can also 'hover' – or very slowly fly over a target – I mean house.... (Rob's words) so if anyone wants to photograph their own house or a particular landmark it is an awesome platform.

I'm thankful to Derek for the great flight.

Peter H.

The opportunity to have an Auto Gyro flight exists for IPMS Auckland club members. An email to club members has been circulated with contact details. If you wish to have a flight and have not received it, please contact Peter Foxley the club secretary.



Contact!



**Mechanics Bay** 



Er - no idea....?



Princess Wharf and Viaduct



Er - also no idea....?



The Sky Tower

# GALLERY ON THE TABLE - DECEMBER 2014 CLUB NIGHT

















































13





















## **LASTWORDS**



I've started so I'll finish... eventually.....

2014 was pretty slack for me in terms of modelling with only a few completions - I think a total of maybe 4-5. I did start lots though... I have a pile of started and almost complete kits that would probably keep me busy for a few years but I'll focus on a small number of kits and try to get them out of the way. Unfortunately those model companies keep releasing new kits distracting me from my goal. I suffer from a short boredom threshold which makes it tricky when something new and shiny comes along. With the 75th anniversary of D-Day this year coinciding with Model-X I have a few things on the list I'd like to build which may move to the top of the list. Oh well, there's always 2016....

.