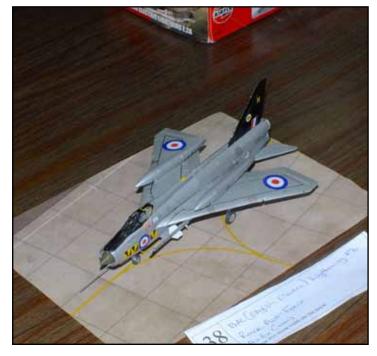

r keen to go for another flight before summer is out. The gyro can also 'hover' – or very slowly fly over a target – I mean house.... (Rob's words) so if anyone wants to photograph their own house or a particular landmark it is an awesome platform.

I'm thankful to Derek for the great flight.

Peter H.

The opportunity to have an Auto Gyro flight exists for IPMS Auckland club members. An email to club members has been circulated with contact details. If you wish to have a flight and have not received it, please contact Peter Foxley the club secretary.



Contact!



**Mechanics Bay** 



Er - no idea....?



Princess Wharf and Viaduct



Er - also no idea....?



The Sky Tower

# GALLERY ON THE TABLE - DECEMBER 2014 CLUB NIGHT

















































13





















## **LASTWORDS**



I've started so I'll finish... eventually.....

2014 was pretty slack for me in terms of modelling with only a few completions - I think a total of maybe 4-5. I did start lots though... I have a pile of started and almost complete kits that would probably keep me busy for a few years but I'll focus on a small number of kits and try to get them out of the way. Unfortunately those model companies keep releasing new kits distracting me from my goal. I suffer from a short boredom threshold which makes it tricky when something new and shiny comes along. With the 75th anniversary of D-Day this year coinciding with Model-X I have a few things on the list I'd like to build which may move to the top of the list. Oh well, there's always 2016....

...and again, a reminde