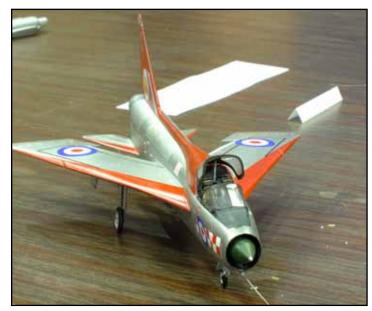

super keen to go for another flight before summer is out. The gyro can also 'hover' – or very slowly fly over a target – I mean house.... (Rob's words) so if anyone wants to photograph their own house or a particular landmark it is an awesome platform.

I'm thankful to Derek for the great flight.

Peter H.

The opportunity to have an Auto Gyro flight exists for IPMS Auckland club members. An email to club members has been circulated with contact details. If you wish to have a flight and have not received it, please contact Peter Foxley the club secretary.



Contact!



**Mechanics Bay** 



Er - no idea....?



Princess Wharf and Viaduct



Er - also no idea....?



The Sky Tower

# GALLERY ON THE TABLE - DECEMBER 2014 CLUB NIGHT

















































13





















## **LASTWORDS**



I've started so I'll finish... eventually.....

2014 was pretty slack for me in terms of modelling with only a few completions - I think a total of maybe 4-5. I did start lots though... I have a pile of started and almost complete kits that would probably keep me busy for a few years but I'll focus on a small number of kits and try to get them out of the way. Unfortunately those model companies keep releasing new kits distracting me from my goal. I suffer from a short boredom threshold which makes it tricky when something new and shiny comes along. With the 75th anniversary of D-Day this year coinciding with Model-X I have a few things on the list I'd like to build which may move to the top of the list. Oh well, there's always 2016....

...and again, a rem