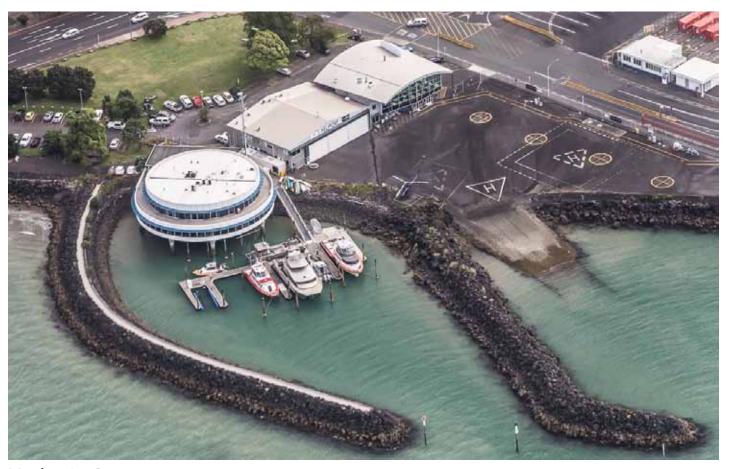

Last week I had a terrific time being flown around in Derek Willis's Auto Gyro. I've not been in this type of aircraft before, or a helicopter so I didn't know what to expect.

We started flying out of Parakai airfield and flew over the west coast beaches then over the Waitakere ranges, across Auckland City including a circuit of the Sky Tower before returning via Pt Chevalier. The Auto Gyro offers great views, and is very pleasant to fly in with no jolts, this is probably Derek's great flying too!

Contact!

**Mechanics Bay** 

Er - no idea....?

Princess Wharf and Viaduct

Er - also no idea....?

The Sky Tower