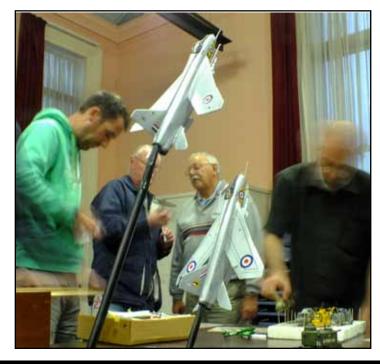

per keen to go for another flight before summer is out. The gyro can also 'hover' – or very slowly fly over a target – I mean house.... (Rob's words) so if anyone wants to photograph their own house or a particular landmark it is an awesome platform.

I'm thankful to Derek for the great flight.

Peter H.

The opportunity to have an Auto Gyro flight exists for IPMS Auckland club members. An email to club members has been circulated with contact details. If you wish to have a flight and have not received it, please contact Peter Foxley the club secretary.



Contact!



**Mechanics Bay** 



Er - no idea....?



Princess Wharf and Viaduct



Er - also no idea....?



The Sky Tower

# GALLERY ON THE TABLE - DECEMBER 2014 CLUB NIGHT

















































13





















## **LASTWORDS**



I've started so I'll finish... eventually.....

2014 was pretty slack for me in terms of modelling with only a few completions - I think a total of maybe 4-5. I did start lots though... I have a pile of started and almost complete kits that would probably keep me busy for a few years but I'll focus on a small number of kits and try to get them out of the way. Unfortunately those model companies keep releasing new kits distracting me from my goal. I suffer from a short boredom threshold which makes it tricky when something new and shiny comes along. With the 75th anniversary of D-Day this year coinciding with Model-X I have a few things on the list I'd like to build which may move to the top of the list. Oh well, there's always 2016....

...and again, a remin