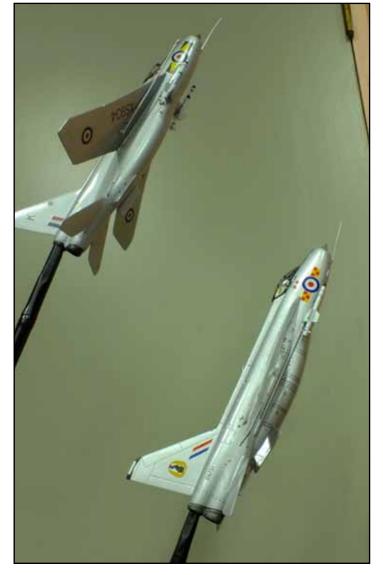

en to go for another flight before summer is out. The gyro can also 'hover' – or very slowly fly over a target – I mean house.... (Rob's words) so if anyone wants to photograph their own house or a particular landmark it is an awesome platform.

I'm thankful to Derek for the great flight.

Peter H.

The opportunity to have an Auto Gyro flight exists for IPMS Auckland club members. An email to club members has been circulated with contact details. If you wish to have a flight and have not received it, please contact Peter Foxley the club secretary.



Contact!



**Mechanics Bay** 



Er - no idea....?



Princess Wharf and Viaduct



Er - also no idea....?



The Sky Tower

# GALLERY ON THE TABLE - DECEMBER 2014 CLUB NIGHT

















































13





















## **LASTWORDS**



I've started so I'll finish... eventually.....

2014 was pretty slack for me in terms of modelling with only a few completions - I think a total of maybe 4-5. I did start lots though... I have a pile of started and almost complete kits that would probably keep me busy for a few years but I'll focus on a small number of kits and try to get them out of the way. Unfortunately those model companies keep releasing new kits distracting me from my goal. I suffer from a short boredom threshold which makes it tricky when something new and shiny comes along. With the 75th anniversary of D-Day this year coinciding with Model-X I have a few things on the list I'd like to build which may move to the top of the list. Oh well, there's always 2016....

...and again, a reminder th