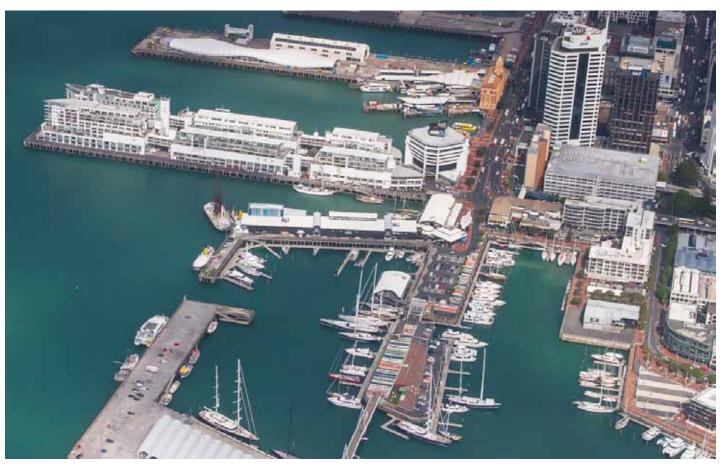

Last week I had a terrific time being flown around in Derek Willis's Auto Gyro. I've not been in this type of aircraft before, or a helicopter so I didn't know what to expect.

We started flying out of Parakai airfield and flew over the west coast beaches then over the Waitakere ranges, across Auckland City including a circuit of the Sky Tower before returning via Pt Chevalier. The Auto Gyro offers great views, and is very pleasant to fly in with no jolts, this is probably Derek's great flying too!

Contact!

**Mechanics Bay** 

Er - no idea....?

Princess Wharf and Viaduct

Er - also no idea....?

The Sky Tower