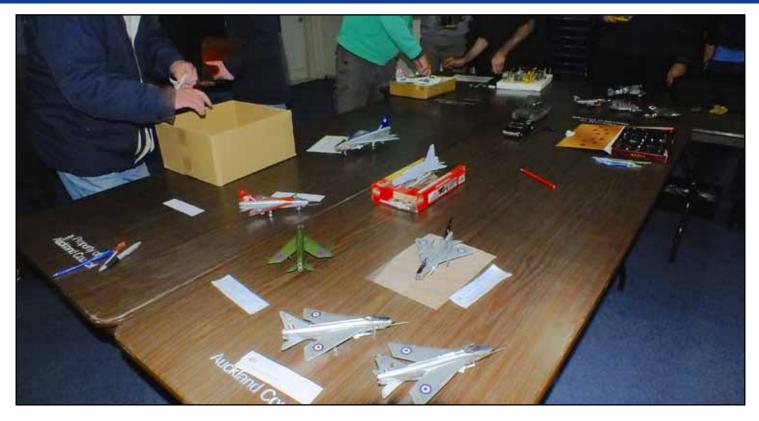

keen to go for another flight before summer is out. The gyro can also 'hover' – or very slowly fly over a target – I mean house.... (Rob's words) so if anyone wants to photograph their own house or a particular landmark it is an awesome platform.

I'm thankful to Derek for the great flight.

Peter H.

The opportunity to have an Auto Gyro flight exists for IPMS Auckland club members. An email to club members has been circulated with contact details. If you wish to have a flight and have not received it, please contact Peter Foxley the club secretary.



Contact!



**Mechanics Bay** 



Er - no idea....?



Princess Wharf and Viaduct



Er - also no idea....?



The Sky Tower

# GALLERY ON THE TABLE - DECEMBER 2014 CLUB NIGHT

















































13





















## **LASTWORDS**



I've started so I'll finish... eventually.....

2014 was pretty slack for me in terms of modelling with only a few completions - I think a total of maybe 4-5. I did start lots though... I have a pile of started and almost complete kits that would probably keep me busy for a few years but I'll focus on a small number of kits and try to get them out of the way. Unfortunately those model companies keep releasing new kits distracting me from my goal. I suffer from a short boredom threshold which makes it tricky when something new and shiny comes along. With the 75th anniversary of D-Day this year coinciding with Model-X I have a few things on the list I'd like to build which may move to the top of the list. Oh well, there's always 2016....

...and again, a reminder