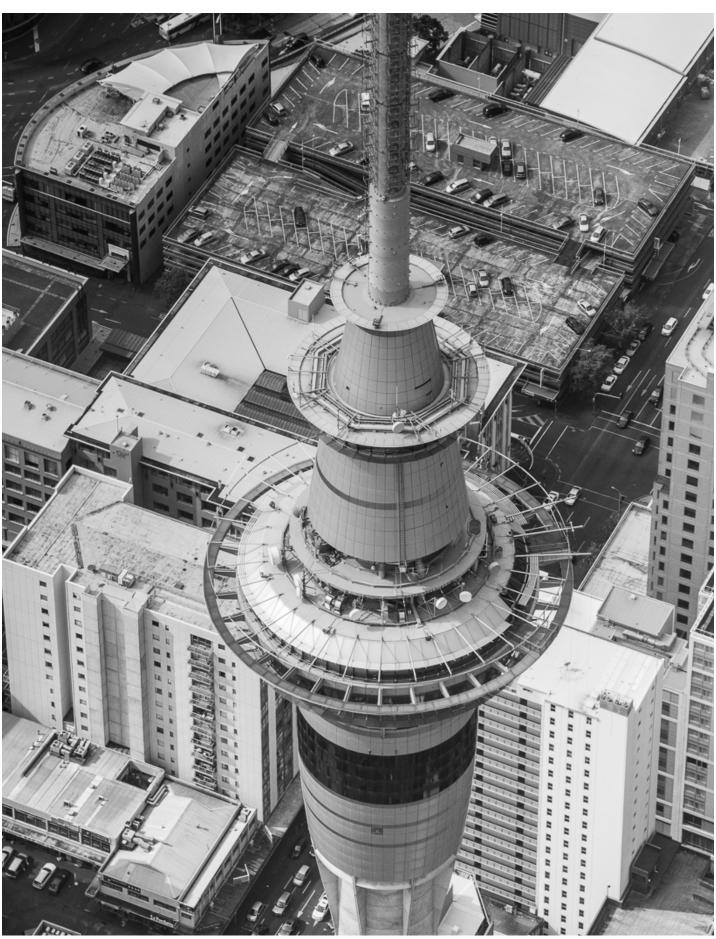

Last week I had a terrific time being flown around in Derek Willis's Auto Gyro. I've not been in this type of aircraft before, or a helicopter so I didn't know what to expect.

We started flying out of Parakai airfield and flew over the west coast beaches then over the Waitakere ranges, across Auckland City including a circuit of the Sky Tower before returning via Pt Chevalier. The Auto Gyro offers great views, and is very pleasant to fly in with no jolts, this is probably Derek's great flying too!

Contact!

**Mechanics Bay** 

Er - no idea....?

Princess Wharf and Viaduct

Er - also no idea....?

The Sky Tower