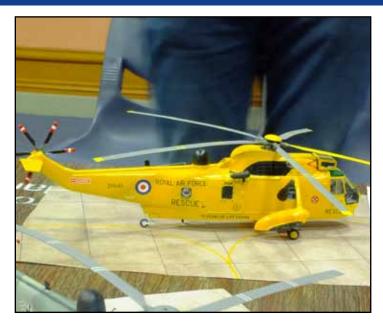

r like myself and I'm super keen to go for another flight before summer is out. The gyro can also 'hover' – or very slowly fly over a target – I mean house.... (Rob's words) so if anyone wants to photograph their own house or a particular landmark it is an awesome platform.

I'm thankful to Derek for the great flight.

Peter H.

The opportunity to have an Auto Gyro flight exists for IPMS Auckland club members. An email to club members has been circulated with contact details. If you wish to have a flight and have not received it, please contact Peter Foxley the club secretary.



Contact!



**Mechanics Bay** 



Er - no idea....?



Princess Wharf and Viaduct



Er - also no idea....?



The Sky Tower

# GALLERY ON THE TABLE - DECEMBER 2014 CLUB NIGHT

















































13





















## **LASTWORDS**



I've started so I'll finish... eventually.....

2014 was pretty slack for me in terms of modelling with only a few completions - I think a total of maybe 4-5. I did start lots though... I have a pile of started and almost complete kits that would probably keep me busy for a few years but I'll focus on a small number of kits and try to get them out of the way. Unfortunately those model companies keep releasing new kits distracting me from my goal. I suffer from a short boredom threshold which makes it tricky when something new and shiny comes along. With the 75th anniversary of D-Day this year coinciding with Model-X I have a few things on the list I'd like to build which may move to the top of the list. Oh well, there's always 2016...