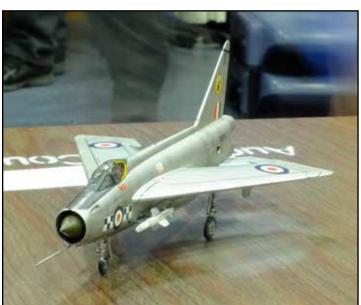

I'm super keen to go for another flight before summer is out. The gyro can also 'hover' – or very slowly fly over a target – I mean house.... (Rob's words) so if anyone wants to photograph their own house or a particular landmark it is an awesome platform.

I'm thankful to Derek for the great flight.

Peter H.

The opportunity to have an Auto Gyro flight exists for IPMS Auckland club members. An email to club members has been circulated with contact details. If you wish to have a flight and have not received it, please contact Peter Foxley the club secretary.



Contact!



**Mechanics Bay** 



Er - no idea....?



Princess Wharf and Viaduct



Er - also no idea....?



The Sky Tower

# GALLERY ON THE TABLE - DECEMBER 2014 CLUB NIGHT

















































13





















## **LASTWORDS**



I've started so I'll finish... eventually.....

2014 was pretty slack for me in terms of modelling with only a few completions - I think a total of maybe 4-5. I did start lots though... I have a pile of started and almost complete kits that would probably keep me busy for a few years but I'll focus on a small number of kits and try to get them out of the way. Unfortunately those model companies keep releasing new kits distracting me from my goal. I suffer from a short boredom threshold which makes it tricky when something new and shiny comes along. With the 75th anniversary of D-Day this year coinciding with Model-X I have a few things on the list I'd like to build which may move to the top of the list. Oh well, there's always 2016....

...and again, a