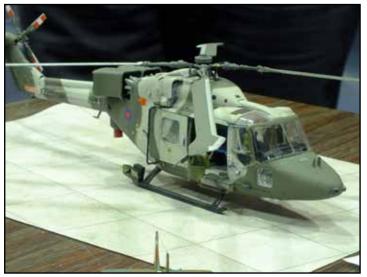

her like myself and I'm super keen to go for another flight before summer is out. The gyro can also 'hover' – or very slowly fly over a target – I mean house.... (Rob's words) so if anyone wants to photograph their own house or a particular landmark it is an awesome platform.

I'm thankful to Derek for the great flight.

Peter H.

The opportunity to have an Auto Gyro flight exists for IPMS Auckland club members. An email to club members has been circulated with contact details. If you wish to have a flight and have not received it, please contact Peter Foxley the club secretary.



Contact!



**Mechanics Bay** 



Er - no idea....?



Princess Wharf and Viaduct



Er - also no idea....?



The Sky Tower

# GALLERY ON THE TABLE - DECEMBER 2014 CLUB NIGHT

















































13





















## **LASTWORDS**



I've started so I'll finish... eventually.....

2014 was pretty slack for me in terms of modelling with only a few completions - I think a total of maybe 4-5. I did start lots though... I have a pile of started and almost complete kits that would probably keep me busy for a few years but I'll focus on a small number of kits and try to get them out of the way. Unfortunately those model companies keep releasing new kits distracting me from my goal. I suffer from a short boredom threshold which makes it tricky when something new and shiny comes along. With the 75th anniversary of D-Day this year coinciding with Model-X I have a few things on the list I'd like to build which may move to the top of the list. Oh well, there's always 2016.