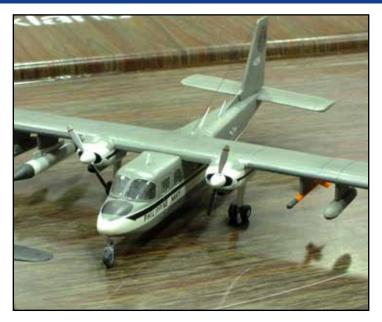

photographer like myself and I'm super keen to go for another flight before summer is out. The gyro can also 'hover' – or very slowly fly over a target – I mean house.... (Rob's words) so if anyone wants to photograph their own house or a particular landmark it is an awesome platform.

I'm thankful to Derek for the great flight.

Peter H.

The opportunity to have an Auto Gyro flight exists for IPMS Auckland club members. An email to club members has been circulated with contact details. If you wish to have a flight and have not received it, please contact Peter Foxley the club secretary.



Contact!



**Mechanics Bay** 



Er - no idea....?



Princess Wharf and Viaduct



Er - also no idea....?



The Sky Tower

# GALLERY ON THE TABLE - DECEMBER 2014 CLUB NIGHT

















































13





















## **LASTWORDS**



I've started so I'll finish... eventually.....

2014 was pretty slack for me in terms of modelling with only a few completions - I think a total of maybe 4-5. I did start lots though... I have a pile of started and almost complete kits that would probably keep me busy for a few years but I'll focus on a small number of kits and try to get them out of the way. Unfortunately those model companies keep releasing new kits distracting me from my goal. I suffer from a short boredom threshold which makes it tricky when something new and shiny comes along. With the 75th anniversary of D-Day this year coinciding with Model-X I have a few things on the list I'd like to build which may move to the top of the list. Oh well, there's al