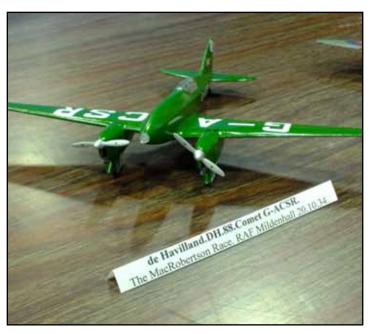

tographer like myself and I'm super keen to go for another flight before summer is out. The gyro can also 'hover' – or very slowly fly over a target – I mean house.... (Rob's words) so if anyone wants to photograph their own house or a particular landmark it is an awesome platform.

I'm thankful to Derek for the great flight.

Peter H.

The opportunity to have an Auto Gyro flight exists for IPMS Auckland club members. An email to club members has been circulated with contact details. If you wish to have a flight and have not received it, please contact Peter Foxley the club secretary.



Contact!



**Mechanics Bay** 



Er - no idea....?



Princess Wharf and Viaduct



Er - also no idea....?



The Sky Tower

# GALLERY ON THE TABLE - DECEMBER 2014 CLUB NIGHT

















































13





















## **LASTWORDS**



I've started so I'll finish... eventually.....

2014 was pretty slack for me in terms of modelling with only a few completions - I think a total of maybe 4-5. I did start lots though... I have a pile of started and almost complete kits that would probably keep me busy for a few years but I'll focus on a small number of kits and try to get them out of the way. Unfortunately those model companies keep releasing new kits distracting me from my goal. I suffer from a short boredom threshold which makes it tricky when something new and shiny comes along. With the 75th anniversary of D-Day this year coinciding with Model-X I have a few things on the list I'd like to build which may move to the top of the list. Oh well, there's always