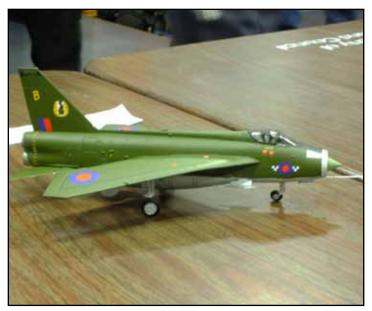

m super keen to go for another flight before summer is out. The gyro can also 'hover' – or very slowly fly over a target – I mean house.... (Rob's words) so if anyone wants to photograph their own house or a particular landmark it is an awesome platform.

I'm thankful to Derek for the great flight.

Peter H.

The opportunity to have an Auto Gyro flight exists for IPMS Auckland club members. An email to club members has been circulated with contact details. If you wish to have a flight and have not received it, please contact Peter Foxley the club secretary.



Contact!



**Mechanics Bay** 



Er - no idea....?



Princess Wharf and Viaduct



Er - also no idea....?



The Sky Tower

# GALLERY ON THE TABLE - DECEMBER 2014 CLUB NIGHT

















































13





















## **LASTWORDS**



I've started so I'll finish... eventually.....

2014 was pretty slack for me in terms of modelling with only a few completions - I think a total of maybe 4-5. I did start lots though... I have a pile of started and almost complete kits that would probably keep me busy for a few years but I'll focus on a small number of kits and try to get them out of the way. Unfortunately those model companies keep releasing new kits distracting me from my goal. I suffer from a short boredom threshold which makes it tricky when something new and shiny comes along. With the 75th anniversary of D-Day this year coinciding with Model-X I have a few things on the list I'd like to build which may move to the top of the list. Oh well, there's always 2016....

...and again, a r