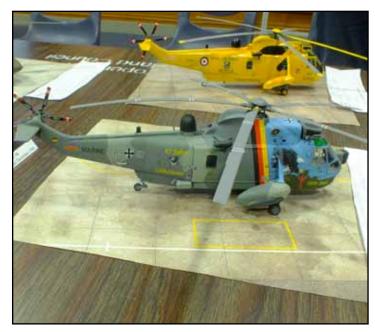

grapher like myself and I'm super keen to go for another flight before summer is out. The gyro can also 'hover' – or very slowly fly over a target – I mean house.... (Rob's words) so if anyone wants to photograph their own house or a particular landmark it is an awesome platform.

I'm thankful to Derek for the great flight.

Peter H.

The opportunity to have an Auto Gyro flight exists for IPMS Auckland club members. An email to club members has been circulated with contact details. If you wish to have a flight and have not received it, please contact Peter Foxley the club secretary.



Contact!



**Mechanics Bay** 



Er - no idea....?



Princess Wharf and Viaduct



Er - also no idea....?



The Sky Tower

# GALLERY ON THE TABLE - DECEMBER 2014 CLUB NIGHT

















































13





















## **LASTWORDS**



I've started so I'll finish... eventually.....

2014 was pretty slack for me in terms of modelling with only a few completions - I think a total of maybe 4-5. I did start lots though... I have a pile of started and almost complete kits that would probably keep me busy for a few years but I'll focus on a small number of kits and try to get them out of the way. Unfortunately those model companies keep releasing new kits distracting me from my goal. I suffer from a short boredom threshold which makes it tricky when something new and shiny comes along. With the 75th anniversary of D-Day this year coinciding with Model-X I have a few things on the list I'd like to build which may move to the top of the list. Oh well, there's always 2