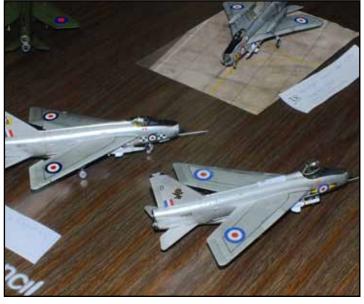

o go for another flight before summer is out. The gyro can also 'hover' – or very slowly fly over a target – I mean house.... (Rob's words) so if anyone wants to photograph their own house or a particular landmark it is an awesome platform.

I'm thankful to Derek for the great flight.

Peter H.

The opportunity to have an Auto Gyro flight exists for IPMS Auckland club members. An email to club members has been circulated with contact details. If you wish to have a flight and have not received it, please contact Peter Foxley the club secretary.



Contact!



**Mechanics Bay** 



Er - no idea....?



Princess Wharf and Viaduct



Er - also no idea....?



The Sky Tower

# GALLERY ON THE TABLE - DECEMBER 2014 CLUB NIGHT

















































13





















## **LASTWORDS**



I've started so I'll finish... eventually.....

2014 was pretty slack for me in terms of modelling with only a few completions - I think a total of maybe 4-5. I did start lots though... I have a pile of started and almost complete kits that would probably keep me busy for a few years but I'll focus on a small number of kits and try to get them out of the way. Unfortunately those model companies keep releasing new kits distracting me from my goal. I suffer from a short boredom threshold which makes it tricky when something new and shiny comes along. With the 75th anniversary of D-Day this year coinciding with Model-X I have a few things on the list I'd like to build which may move to the top of the list. Oh well, there's always 2016....

...and again, a reminder that i