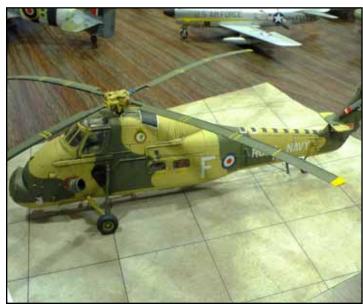

hotographer like myself and I'm super keen to go for another flight before summer is out. The gyro can also 'hover' – or very slowly fly over a target – I mean house.... (Rob's words) so if anyone wants to photograph their own house or a particular landmark it is an awesome platform.

I'm thankful to Derek for the great flight.

Peter H.

The opportunity to have an Auto Gyro flight exists for IPMS Auckland club members. An email to club members has been circulated with contact details. If you wish to have a flight and have not received it, please contact Peter Foxley the club secretary.



Contact!



**Mechanics Bay** 



Er - no idea....?



Princess Wharf and Viaduct



Er - also no idea....?



The Sky Tower

# GALLERY ON THE TABLE - DECEMBER 2014 CLUB NIGHT

















































13





















## **LASTWORDS**



I've started so I'll finish... eventually.....

2014 was pretty slack for me in terms of modelling with only a few completions - I think a total of maybe 4-5. I did start lots though... I have a pile of started and almost complete kits that would probably keep me busy for a few years but I'll focus on a small number of kits and try to get them out of the way. Unfortunately those model companies keep releasing new kits distracting me from my goal. I suffer from a short boredom threshold which makes it tricky when something new and shiny comes along. With the 75th anniversary of D-Day this year coinciding with Model-X I have a few things on the list I'd like to build which may move to the top of the list. Oh well, there's alwa