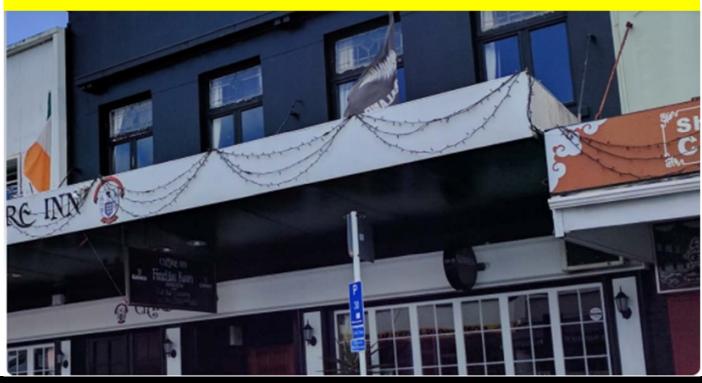

# Nationals Dinner and prizegiving The Clair Inn Irish Pub SATURDAY, OCTOBER 9, 2021 AT 6 PM