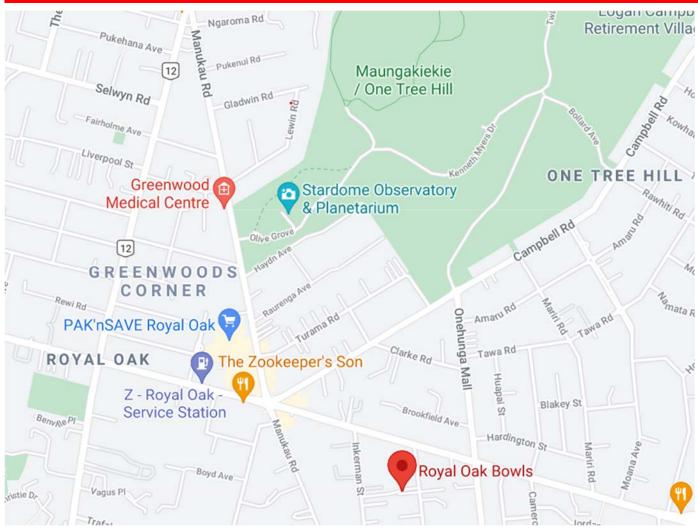

#### **NEXT MEETING**

Tuesday 15th June 2021: 7.30pm

Sports Lounge Royal Oak Bowls 146 Selwyn St, Onehunga

### From the Editor

It's been a busy month with the search for both a new monthly meeting venues and a suitable venue for the nationals. As it turns out we have found a single venue that can satisfy both of those needs and that is Royal Oak bowls in Selwyn St Onehunga. Our regular meetings will be held in their Sports Lounge. Royal Oak Bowls has good off-street parking and has a restaurant and bar on site. The monthly rental fee is more than we would normally like to pay but Modelair has generously offered to cover half of that. We look forward to hopefully building a long term relationship with Royal oak Bowls to bring a bit more stability than we have experienced when dealing with Auckland council and their robotically run booking systems that have no concept of loyalty or history. More details and location map later in this newsletter

#### **NOTE**

We have a new meeting venue: The Sports Lounge

**Royal Oak Bowls** 

146 Selwyn St, Onehunga

**June** 15/6/2021. Decals and

masking workshop

July 20/7/2021. Competition

Nationals judging practice
- where you can bring a
model for dissection (in
the nicest possible way